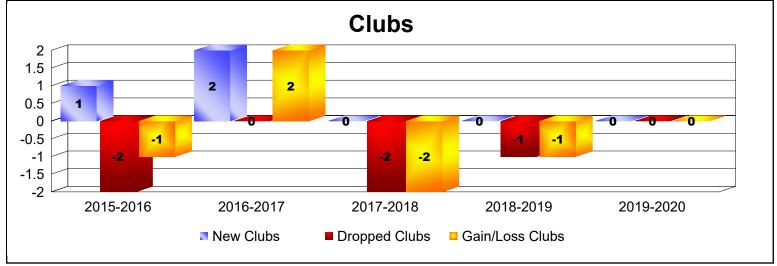

District 11 A1 As of June 2020 Cumulative

| Year      | New<br>Clubs | Dropped<br>Clubs | Gain/<br>Loss<br>Clubs | New<br>Members | Charter<br>Members | Reinstate<br>Members | Transfer<br>Members | Total<br>Member<br>Added | Total<br>Members<br>Dropped | Gain/<br>Loss<br>Members |
|-----------|--------------|------------------|------------------------|----------------|--------------------|----------------------|---------------------|--------------------------|-----------------------------|--------------------------|
| 2015-2016 | 1            | -2               | -1                     | 70             | 31                 | 8                    | 3                   | 112                      | -203                        | -91                      |
| 2016-2017 | 2            | 0                | 2                      | 86             | 40                 | 8                    | 3                   | 137                      | -103                        | 34                       |
| 2017-2018 | 0            | -2               | -2                     | 66             | 5                  | 16                   | 19                  | 106                      | -232                        | -126                     |
| 2018-2019 | 0            | -1               | -1                     | 80             | 4                  | 12                   | 3                   | 99                       | -133                        | -34                      |
| 2019-2020 | 0            | 0                | 0                      | 53             | 2                  | 26                   | 3                   | 84                       | -120                        | -36                      |
| Average   | 1            | -1               | 0                      | 71             | 16                 | 14                   | 6                   | 108                      | -158                        | -51                      |