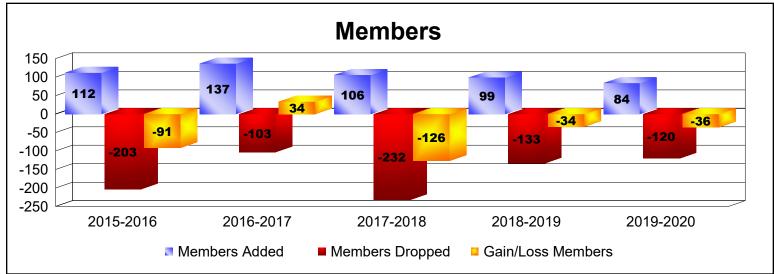

District 11 A1 As of June 2020 Cumulative

| Year      | New<br>Clubs | Dropped<br>Clubs | Gain/<br>Loss<br>Clubs | New<br>Members | Charter<br>Members | Reinstate<br>Members | Transfer<br>Members | Total<br>Member<br>Added | Total<br>Members<br>Dropped | Gain/<br>Loss<br>Members |
|-----------|--------------|------------------|------------------------|----------------|--------------------|----------------------|---------------------|--------------------------|-----------------------------|--------------------------|
| 2015-2016 | 1            | -2               | -1                     | 70             | 31                 | 8                    | 3                   | 112                      | -203                        | -91                      |
| 2016-2017 | 2            | 0                | 2                      | 86             | 40                 | 8                    | 3                   | 137                      | -103                        | 34                       |
| 2017-2018 | 0            | -2               | -2                     | 66             | 5                  | 16                   | 19                  | 106                      | -232                        | -126                     |
| 2018-2019 | 0            | -1               | -1                     | 80             | 4                  | 12                   | 3                   | 99                       | -133                        | -34                      |
| 2019-2020 | 0            | 0                | 0                      | 53             | 2                  | 26                   | 3                   | 84                       | -120                        | -36                      |
| Average   | 1            | -1               | 0                      | 71             | 16                 | 14                   | 6                   | 108                      | -158                        | -51                      |